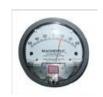

### **Accessories**

Silencer - CLP-2530SIL
 Unit Mounted Air Silencer, Reduces noise by 6 - 8 d(Ba)

Silencer - CLP-2530SIL-WG
 Unit Mounted Air Silencer, Reduces noise by 10 - 12 d(Ba)

 Magnehelic Pressure Gauge -CLP-MAG02

Measures Air Pressure Drop to Indicate Filter Replacement