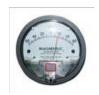

### **Accessories**

 Silencer - CLP-2530SIL
 Unit Mounted Air Silencer, Reduces noise by 6 - 8 d(Ba)

Silencer - CLP-2530SIL-WG
 Unit Mounted Air Silencer, Reduces noise by 10 - 12 d(Ba)

Magnehelic Pressure Gauge

 CLP-MAG02

 Measures Air Pressure Drop to

 Indicate Filter Replacement